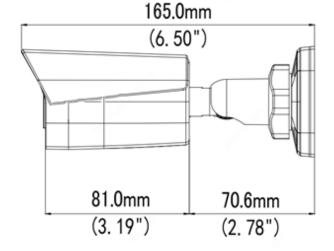

### **Product Specifications**

| Network             |                                                                                                           |  |  |  |
|---------------------|-----------------------------------------------------------------------------------------------------------|--|--|--|
| Ethernet            | 1 RJ45 10M/100M Base-TX Ethernet                                                                          |  |  |  |
| Protocol            | IPv4, IGMP, ICMP, ARP, TCP, UDP, DHCP, RTP, RTSP, RTCP, DNS, DDNS, NTP, FTP, UPnP, HTTP, HTTPS, SMTP, SSL |  |  |  |
| Compatibility       | ONVIF (Profile S, Profile G, Profile T), API                                                              |  |  |  |
| Audio               |                                                                                                           |  |  |  |
| Audio Compression   | G.711                                                                                                     |  |  |  |
| Built-in Microphone | Yes                                                                                                       |  |  |  |
| Suppression         | Supported                                                                                                 |  |  |  |
| Sampling Rate       | 8KHz                                                                                                      |  |  |  |
| General             |                                                                                                           |  |  |  |
| Power Supply        | DC 12V±25%, PoE (IEEE 802.3af)                                                                            |  |  |  |
| Power Consumption   | Less than 6.4W                                                                                            |  |  |  |
| Working Environment | -30°C to 60°C (-31°F ~ 140°F) / Less than 95% RH                                                          |  |  |  |
| Ingress Protection  | IP67                                                                                                      |  |  |  |
| Weight              | 0.45kg                                                                                                    |  |  |  |
| Dimensions          | $165 \times 63.1 \times 62.5$ mm $(6.5" \times 2.5" \times 2.5")$                                         |  |  |  |