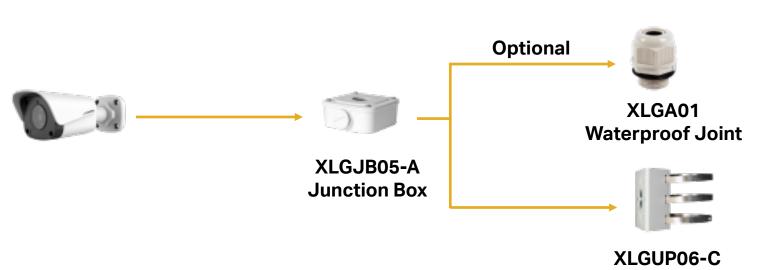

#### **Product Specifications**

XLGUP06-C Pole Mount

XLGA01 Waterproof Joint

VUSD256G Micro SD Card

\*Design and specifications are subjects to change without notice.

**Pole Mount**