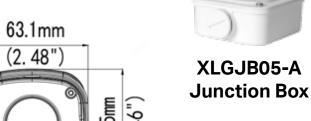

### **Product Specifications**

| Network             |                                                                                                           |  |  |  |
|---------------------|-----------------------------------------------------------------------------------------------------------|--|--|--|
| Ethernet            | 1 RJ45 10M/100M Base-TX Ethernet                                                                          |  |  |  |
| Protocol            | IPv4, IGMP, ICMP, ARP, TCP, UDP, DHCP, RTP, RTSP, RTCP, DNS, DDNS, NTP, FTP, UPnP, HTTP, HTTPS, SMTP, SSL |  |  |  |
| Compatibility       | ONVIF (Profile S, Profile G, Profile T), API                                                              |  |  |  |
| Audio               |                                                                                                           |  |  |  |
| Audio Compression   | G.711                                                                                                     |  |  |  |
| Built-in Microphone | Yes                                                                                                       |  |  |  |
| Suppression         | Supported                                                                                                 |  |  |  |
| Sampling Rate       | 8KHz                                                                                                      |  |  |  |
| General             |                                                                                                           |  |  |  |
| Power Supply        | DC 12V±25%, PoE (IEEE 802.3af)                                                                            |  |  |  |
| Power Consumption   | Less than 6.4W                                                                                            |  |  |  |
| Working Environment | -30°C to 60°C (-31°F ~ 140°F) / Less than 95% RH                                                          |  |  |  |
| Ingress Protection  | IP67                                                                                                      |  |  |  |
| Weight              | 0.45kg                                                                                                    |  |  |  |
| Dimensions          | $165 \times 63.1 \times 62.5$ mm $(6.5" \times 2.5" \times 2.5")$                                         |  |  |  |

#### **Product Specifications**

XLGUP06-C Pole Mount

XLGA01 Waterproof Joint

VUSD256G Micro SD Card

\*Design and specifications are subjects to change without notice.

**Pole Mount**