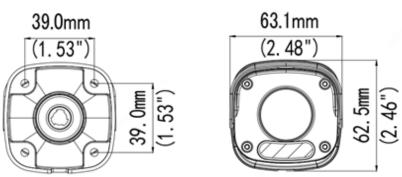

### **Product Specifications**

| Network             |                                                                                                           |  |  |  |
|---------------------|-----------------------------------------------------------------------------------------------------------|--|--|--|
| Ethernet            | 1 RJ45 10M/100M Base-TX Ethernet                                                                          |  |  |  |
| Protocol            | IPv4, IGMP, ICMP, ARP, TCP, UDP, DHCP, RTP, RTSP, RTCP, DNS, DDNS, NTP, FTP, UPnP, HTTP, HTTPS, SMTP, SSL |  |  |  |
| Compatibility       | ONVIF (Profile S, Profile G, Profile T), API                                                              |  |  |  |
| Audio               |                                                                                                           |  |  |  |
| Audio Compression   | G.711                                                                                                     |  |  |  |
| Built-in Microphone | Yes                                                                                                       |  |  |  |
| Suppression         | Supported                                                                                                 |  |  |  |
| Sampling Rate       | 8KHz                                                                                                      |  |  |  |
| General             |                                                                                                           |  |  |  |
| Power Supply        | DC 12V±25%, PoE (IEEE 802.3af)                                                                            |  |  |  |
| Power Consumption   | Less than 6.4W                                                                                            |  |  |  |
| Working Environment | -30°C to 60°C (-31°F ~ 140°F) / Less than 95% RH                                                          |  |  |  |
| Ingress Protection  | IP67                                                                                                      |  |  |  |
| Weight              | 0.45kg                                                                                                    |  |  |  |
| Dimensions          | $165 \times 63.1 \times 62.5$ mm $(6.5" \times 2.5" \times 2.5")$                                         |  |  |  |