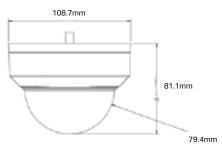

#### **Product Specifications**

| Network             |                                                                                                           |  |  |  |
|---------------------|-----------------------------------------------------------------------------------------------------------|--|--|--|
| Ethernet            | 1 RJ45 10M/100M Base-TX Ethernet                                                                          |  |  |  |
| Protocol            | IPv4, IGMP, ICMP, ARP, TCP, UDP, DHCP, RTP, RTSP, RTCP, DNS, DDNS, NTP, FTP, UPnP, HTTP, HTTPS, SMTP, SSL |  |  |  |
| Compatibility       | ONVIF (Profile S, Profile G, Profile T), API                                                              |  |  |  |
| Interface           |                                                                                                           |  |  |  |
| Audio In/Out        | Input: impedance $35k\Omega$ ; amplitude $2V$ [p-p] Output: impedance $600\Omega$ ; amplitude $2V$ [p-p]  |  |  |  |
| Alarm In/Out        | 1/1                                                                                                       |  |  |  |
| Audio               |                                                                                                           |  |  |  |
| Audio Compression   | G.711                                                                                                     |  |  |  |
| Two-way audio       | Supported                                                                                                 |  |  |  |
| Suppression         | Supported                                                                                                 |  |  |  |
| Sampling Rate       | 8KHz                                                                                                      |  |  |  |
| General             |                                                                                                           |  |  |  |
| Power Supply        | DC 12V±25%, PoE (IEEE 802.3af)                                                                            |  |  |  |
| Power Consumption   | Less than 5.5W                                                                                            |  |  |  |
| Working Environment | -30°C to 60°C (-31°F ~ 140°F) / Less than 95% RH                                                          |  |  |  |
| Protection          | IP67; IK10                                                                                                |  |  |  |
| Weight              | 0.45kg                                                                                                    |  |  |  |
| Dimensions          | Ф108.7 x 81.1mm (Ø4.3" x 3.2")                                                                            |  |  |  |