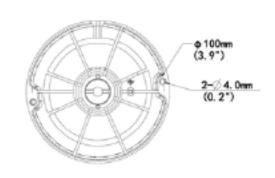

#### **Product Specifications**

| Network             |                                                                                                           |  |  |  |
|---------------------|-----------------------------------------------------------------------------------------------------------|--|--|--|
| Ethernet            | 1 RJ45 10M/100M Base-TX Ethernet                                                                          |  |  |  |
| Protocol            | IPv4, IGMP, ICMP, ARP, TCP, UDP, DHCP, RTP, RTSP, RTCP, DNS, DDNS, NTP, FTP, UPnP, HTTP, HTTPS, SMTP, SSL |  |  |  |
| Compatibility       | ONVIF (Profile S, Profile G, Profile T), API                                                              |  |  |  |
| Interface           |                                                                                                           |  |  |  |
| Audio In/Out        | Input: impedance $35k\Omega$ ; amplitude $2V$ [p-p] Output: impedance $600\Omega$ ; amplitude $2V$ [p-p]  |  |  |  |
| Alarm In/Out        | 1/1                                                                                                       |  |  |  |
| Audio               |                                                                                                           |  |  |  |
| Audio Compression   | G.711                                                                                                     |  |  |  |
| Two-way audio       | Supported                                                                                                 |  |  |  |
| Suppression         | Supported                                                                                                 |  |  |  |
| Sampling Rate       | 8KHz                                                                                                      |  |  |  |
| General             |                                                                                                           |  |  |  |
| Power Supply        | DC 12V±25%, PoE (IEEE 802.3af)                                                                            |  |  |  |
| Power Consumption   | Less than 5.5W                                                                                            |  |  |  |
| Working Environment | -30°C to 60°C (-31°F ~ 140°F) / Less than 95% RH                                                          |  |  |  |
| Protection          | IP67; IK10                                                                                                |  |  |  |
| Weight              | 0.45kg                                                                                                    |  |  |  |
| Dimensions          | Ф108.7 x 81.1mm (Ø4.3" x 3.2")                                                                            |  |  |  |