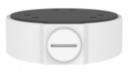

## 2.1 MP Vandal Proof Fixed Dome Network Camera w/IR, SD Slot

- High quality image with 2MP, 1/3" CMOS sensor
- True WDR (120 dB) to offer you the best image in the most demanding lighting conditions
- H.265+ & H.264 encoding
- Smart IR, Up to 30 m (98ft) IR distance
- Supports Micro SD Card, up to 256GB

# 2.1 MP Vandal Proof Fixed Dome Network Camera w/IR, SD Slot