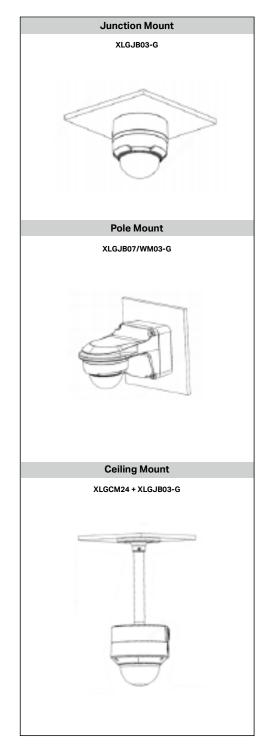

#### **Product Specifications**

XLGUP06
Pole Mount

XLGJB03-G Junction Box

XLGA01 Waterproof Joint

XLGJB07/WM03-G Wall Mount

XLGCM24 Ceiling Mount

XLGWM03-D Wall Mount

VUSD256G Micro SD Card