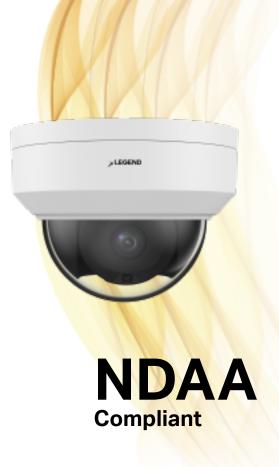

### 4 MP Vandal Proof Fixed Dome Network Camera w/IR, SD Slot

- High quality image with 4MP, 1/3" CMOS sensor
- True WDR (120 dB) to offer you the best image in the most demanding lighting conditions
- H.265+ & H.264 encoding
- Smart IR, Up to 30 m (98ft) IR distance
- Supports Micro SD Card, up to 256GB

#### **Unify your Security Solution**

You asked, we listened. Tailored especially for you, Legend is our **fully NDAA compliant brand**. It offers our latest technologies in a robust build with edge storage capacity. Legend by Inaxsys provides H.265+ compression and easy installation.

### 4 MP Vandal Proof Fixed Dome Network Camera w/IR, SD Slot