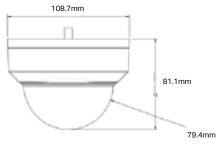

## **Product Specifications**

| Network             |                                                                                                             |  |  |  |
|---------------------|-------------------------------------------------------------------------------------------------------------|--|--|--|
| Ethernet            | 1 RJ45 10M/100M Base-TX Ethernet                                                                            |  |  |  |
| Protocol            | IPv4, IGMP, ICMP, ARP, TCP, UDP, DHCP, RTP, RTSP, RTCP, DNS, DDNS, NTP, FTP, UPnP, HTTP, HTTPS, SMTP, SSL   |  |  |  |
| Compatibility       | ONVIF (Profile S, Profile G, Profile T), API                                                                |  |  |  |
| Interface           |                                                                                                             |  |  |  |
| Audio In/Out        | Input: impedance $35k\Omega$ ; amplitude $2V$ [p-p]<br>Output: impedance $600\Omega$ ; amplitude $2V$ [p-p] |  |  |  |
| Alarm In/Out        | 1/1                                                                                                         |  |  |  |
| Audio               |                                                                                                             |  |  |  |
| Audio Compression   | G.711                                                                                                       |  |  |  |
| Two-way audio       | Supported                                                                                                   |  |  |  |
| Suppression         | Supported                                                                                                   |  |  |  |
| Sampling Rate       | 8KHz                                                                                                        |  |  |  |
| General             |                                                                                                             |  |  |  |
| Power Supply        | DC 12V±25%, PoE (IEEE 802.3af)                                                                              |  |  |  |
| Power Consumption   | Less than 5.5W                                                                                              |  |  |  |
| Working Environment | -30°C to 60°C (-31°F to 140°F) / Less than 95% RH                                                           |  |  |  |
| Protection          | IP67; IK10                                                                                                  |  |  |  |
| Weight              | 0.45kg                                                                                                      |  |  |  |
| Dimensions          | Φ108.7 x 81.1mm (Ø4.3" x 3.2")                                                                              |  |  |  |