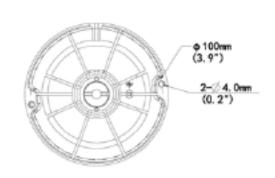

## **Product Specifications**

XLGUP06
Pole Mount

XLGJB03-G Junction Box

XLGA01 Waterproof Joint

XLGJB07/WM03-G Wall Mount

XLGCM24 Ceiling Mount

XLGWM03-D Wall Mount

VUSD256G Micro SD Card