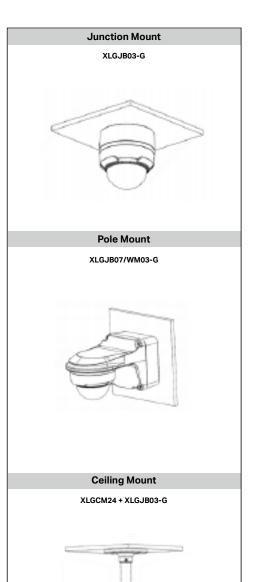

## **Product Specifications**

XLGUP06
Pole Mount

XLGJB03-G Junction Box

XLGA01 Waterproof Joint

XLGJB07/WM03-G Wall Mount

XLGCM24 Ceiling Mount

XLGWM03-D Wall Mount

VUSD256G Micro SD Card