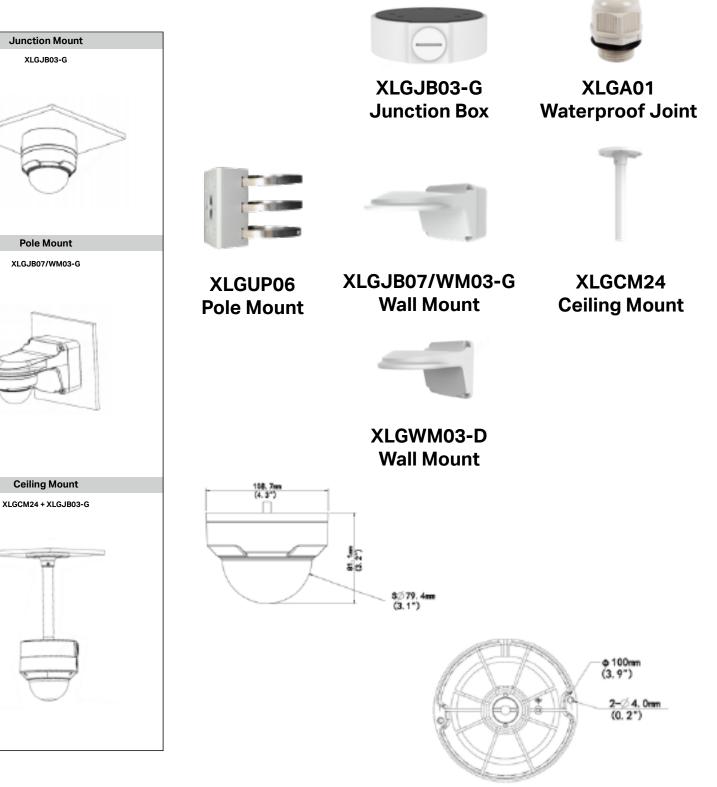

### **Product Specifications**

| Network             |                                                                                                               |  |  |
|---------------------|---------------------------------------------------------------------------------------------------------------|--|--|
| Ethernet            | 1 RJ45 10M/100M Base-TX Ethernet                                                                              |  |  |
| Protocol            | IPv4, IGMP, ICMP, ARP, TCP, UDP, DHCP, RTP, RTSP, RTCP, DNS, DDNS, NTP, FTP, UPnP, HTTP, HTTPS, SMTP, SSL,QoS |  |  |
| Compatibility       | ONVIF (Profile S, Profile T), API                                                                             |  |  |
| General             |                                                                                                               |  |  |
| Power Supply        | DC 12V±25%, PoE (IEEE 802.3af)                                                                                |  |  |
| Power Consumption   | Less than 5.5W                                                                                                |  |  |
| Working Environment | -30°C to 60°C (-31°F to 140°F) / Less than 95% RH                                                             |  |  |
| Protection          | IP67; IK10                                                                                                    |  |  |
| Weight              | 0.99 lb (0.45kg)                                                                                              |  |  |
| Dimensions          | Φ108.7 x 81.1mm (Ø4.3″ x 3.2″)                                                                                |  |  |