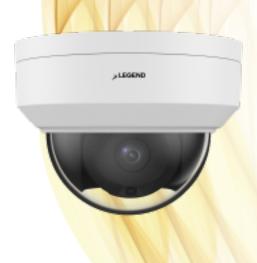

# INLGDO4KIRWF

8 MP Vandal Proof Fixed Dome Network Camera

- High quality image with 8MP, 1/3" CMOS sensor
- True WDR (120 dB) to offer you the best image in the

most demanding lighting conditions

- H.265+ & H.264 encoding
- Smart IR, Up to 30 m (98ft) IR distance
- Amazing 4K (8MP) resolution for perfect picture clarity

### 8 MP Vandal Proof Fixed Dome Network Camera

#### 8 MP Vandal Proof Fixed Dome Network Camera