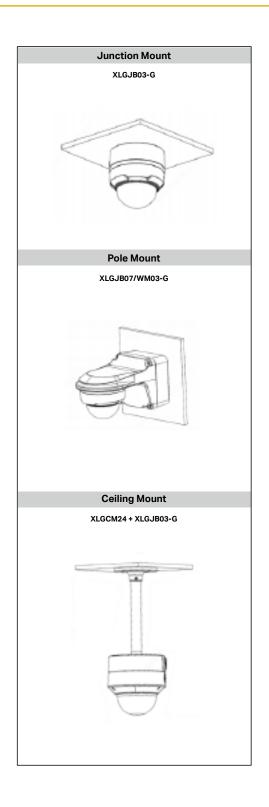

### **Product Specifications**

XLGJB07/WM03-G Wall Mount

XLGWM03-D Wall Mount

XLGJB03-G
Junction Box

XLGA01-IN Waterproof Joint

XLGCM24 Ceiling Mount

VUSD256G Micro SD Card

<sup>\*</sup>Design and specifications are subjects to change without notice.