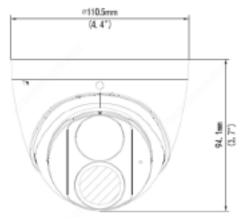

### **Product Specifications**

| Network             |                                                                                                                                |  |  |
|---------------------|--------------------------------------------------------------------------------------------------------------------------------|--|--|
| Ethernet            | 1 RJ45 10M/100M Base-TX Ethernet                                                                                               |  |  |
| Protocol            | IPv4, IGMP, ICMP, ARP, TCP, UDP, DHCP, PPPoE, RTP, RTSP, RTCP, DNS, DDNS, NTP, FTP, UPnP, HTTP, HTTPS, SMTP, 802.1x, SNMP, QoS |  |  |
| Compatibility       | ONVIF (Profile S, Profile T), API                                                                                              |  |  |
| Audio               |                                                                                                                                |  |  |
| Audio Compression   | G.711                                                                                                                          |  |  |
| Suppression         | Supported                                                                                                                      |  |  |
| Sampling Rate       | 8KHZ                                                                                                                           |  |  |
| Microphone          | Built-in Mic                                                                                                                   |  |  |
| Storage             |                                                                                                                                |  |  |
| Edge Storage        | Micro SD slot, up to 256 GB                                                                                                    |  |  |
| Network Storage     | ANR, NAS(NFS)                                                                                                                  |  |  |
| General             |                                                                                                                                |  |  |
| Power Supply        | DC 12V $\pm$ 25%, PoE (IEEE 802.3af)                                                                                           |  |  |
| Power Consumption   | Less than 4W                                                                                                                   |  |  |
| Working Environment | -30° C ~ +60° C / Less than 95% RH                                                                                             |  |  |
| Ingress Protection  | IP67                                                                                                                           |  |  |
| Weight              | 0.42kg (0.93lb)                                                                                                                |  |  |
| Dimensions          | Φ110.5 x 94.1mm (Φ4.4" x 3.7")                                                                                                 |  |  |