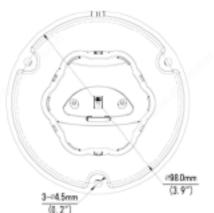

### **Product Specifications**

| Network             |                                                                                                                                |  |  |
|---------------------|--------------------------------------------------------------------------------------------------------------------------------|--|--|
| Ethernet            | 1 RJ45 10M/100M Base-TX Ethernet                                                                                               |  |  |
| Protocol            | IPv4, IGMP, ICMP, ARP, TCP, UDP, DHCP, PPPoE, RTP, RTSP, RTCP, DNS, DDNS, NTP, FTP, UPnP, HTTP, HTTPS, SMTP, 802.1x, SNMP, QoS |  |  |
| Compatibility       | ONVIF (Profile S, Profile T), API                                                                                              |  |  |
| Audio               |                                                                                                                                |  |  |
| Audio Compression   | G.711                                                                                                                          |  |  |
| Suppression         | Supported                                                                                                                      |  |  |
| Sampling Rate       | 8KHZ                                                                                                                           |  |  |
| Microphone          | Built-in Mic                                                                                                                   |  |  |
| Storage             |                                                                                                                                |  |  |
| Edge Storage        | Micro SD slot, up to 256 GB                                                                                                    |  |  |
| Network Storage     | ANR, NAS(NFS)                                                                                                                  |  |  |
| General             |                                                                                                                                |  |  |
| Power Supply        | DC 12V $\pm$ 25%, PoE (IEEE 802.3af)                                                                                           |  |  |
| Power Consumption   | Less than 4W                                                                                                                   |  |  |
| Working Environment | -30° C ~ +60° C / Less than 95% RH                                                                                             |  |  |
| Ingress Protection  | IP67                                                                                                                           |  |  |
| Weight              | 0.42kg (0.93lb)                                                                                                                |  |  |
| Dimensions          | Φ110.5 x 94.1mm (Φ4.4" x 3.7")                                                                                                 |  |  |