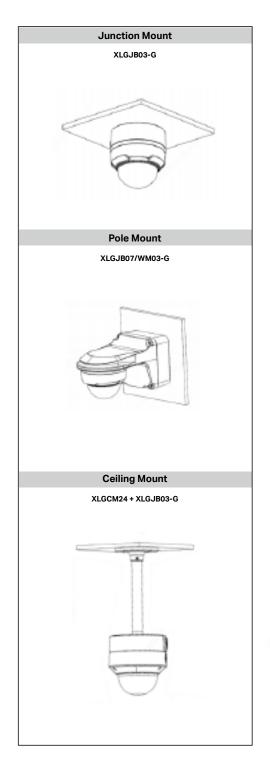

### **Product Specifications**

XLGJB07/WM03-G Wall Mount

XLGWM03-D Wall Mount

XLGJB03-G
Junction Box

XLGA01-IN Waterproof Joint

XLGCM24 Ceiling Mount

VUSD256G Micro SD Card

<sup>\*</sup>Design and specifications are subjects to change without notice.