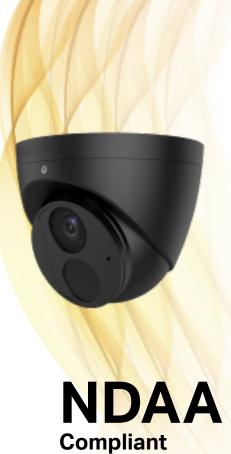

### 4.1 MP Vandal Proof Fixed Turret Network Camera w/IR, SD Slot

- High quality image with 4MP, 1/3" CMOS sensor
- Starlight ultra-high image quality in low light environments
- H.265+ & H.264 encoding
- 120dB true WDR technology
- Supports Micro SD card up to 256GB
- Smart IR, up to 30m (98ft) IR distance

# 4.1 MP Vandal Proof Fixed Turret Network Camera w/IR, SD Slot