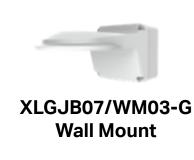

### **Product Specifications**

XLGWM03-D Wall Mount

XLGJB03-G Junction Box

XLGA01-IN Waterproof Joint

XLGCM24 Ceiling Mount

VUSD256G Micro SD Card

<sup>\*</sup>Design and specifications are subjects to change without notice.