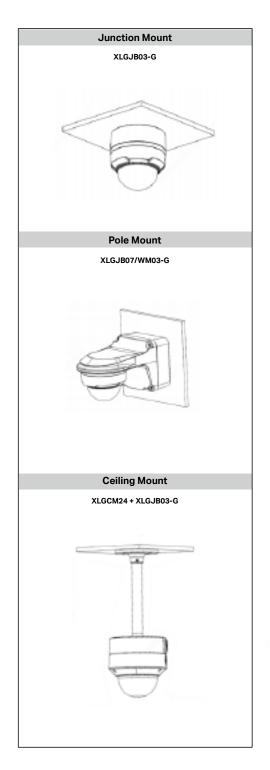

### **Product Specifications**

XLGWM03-D Wall Mount

XLGJB03-G Junction Box

XLGA01-IN Waterproof Joint

XLGCM24 Ceiling Mount

VUSD256G Micro SD Card

<sup>\*</sup>Design and specifications are subjects to change without notice.