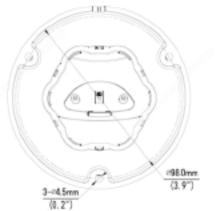

### **Product Specifications**

| Network             |                                                                                                                                |  |  |
|---------------------|--------------------------------------------------------------------------------------------------------------------------------|--|--|
| Ethernet            | 1 RJ45 10M/100M Base-TX Ethernet                                                                                               |  |  |
| Protocol            | IPv4, IGMP, ICMP, ARP, TCP, UDP, DHCP, PPPoE, RTP, RTSP, RTCP, DNS, DDNS, NTP, FTP, UPnP, HTTP, HTTPS, SMTP, 802.1x, SNMP, QoS |  |  |
| Compatibility       | ONVIF (Profile S, Profile T), API                                                                                              |  |  |
| Audio               |                                                                                                                                |  |  |
| Audio Compression   | G.711                                                                                                                          |  |  |
| Suppression         | Supported                                                                                                                      |  |  |
| Sampling Rate       | 8KHZ                                                                                                                           |  |  |
| Microphone          | Built-in Mic                                                                                                                   |  |  |
| Storage             |                                                                                                                                |  |  |
| Edge Storage        | Micro SD slot, up to 256 GB                                                                                                    |  |  |
| Network Storage     | ANR, NAS(NFS)                                                                                                                  |  |  |
| General             |                                                                                                                                |  |  |
| Power Supply        | DC 12V ± 25%, PoE (IEEE 802.3af)                                                                                               |  |  |
| Power Consumption   | Less than 4W                                                                                                                   |  |  |
| Working Environment | -30° C ~ +60° C / Less than 95% RH                                                                                             |  |  |
| Ingress Protection  | IP67                                                                                                                           |  |  |
| Weight              | 0.42kg (0.93lb)                                                                                                                |  |  |
| Dimensions          | Φ110.5 x 94.1mm (Φ4.4" x 3.7")                                                                                                 |  |  |