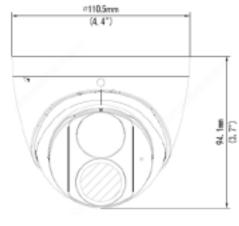

### **Product Specifications**

| Network             |                                                                                                                                |  |  |
|---------------------|--------------------------------------------------------------------------------------------------------------------------------|--|--|
| Ethernet            | 1 RJ45 10M/100M Base-TX Ethernet                                                                                               |  |  |
| Protocol            | IPv4, IGMP, ICMP, ARP, TCP, UDP, DHCP, PPPoE, RTP, RTSP, RTCP, DNS, DDNS, NTP, FTP, UPnP, HTTP, HTTPS, SMTP, 802.1x, SNMP, QoS |  |  |
| Compatibility       | ONVIF (Profile S, Profile T), API                                                                                              |  |  |
| Audio               |                                                                                                                                |  |  |
| Audio Compression   | G.711                                                                                                                          |  |  |
| Suppression         | Supported                                                                                                                      |  |  |
| Sampling Rate       | 8KHZ                                                                                                                           |  |  |
| Microphone          | Built-in Mic                                                                                                                   |  |  |
| Storage             |                                                                                                                                |  |  |
| Edge Storage        | Micro SD slot, up to 256 GB                                                                                                    |  |  |
| Network Storage     | ANR, NAS(NFS)                                                                                                                  |  |  |
| General             |                                                                                                                                |  |  |
| Power Supply        | DC 12V ± 25%, PoE (IEEE 802.3af)                                                                                               |  |  |
| Power Consumption   | Less than 4W                                                                                                                   |  |  |
| Working Environment | -30° C ~ +60° C / Less than 95% RH                                                                                             |  |  |
| Ingress Protection  | IP67                                                                                                                           |  |  |
| Weight              | 0.42kg (0.93lb)                                                                                                                |  |  |
| Dimensions          | Φ110.5 x 94.1mm (Φ4.4" x 3.7")                                                                                                 |  |  |